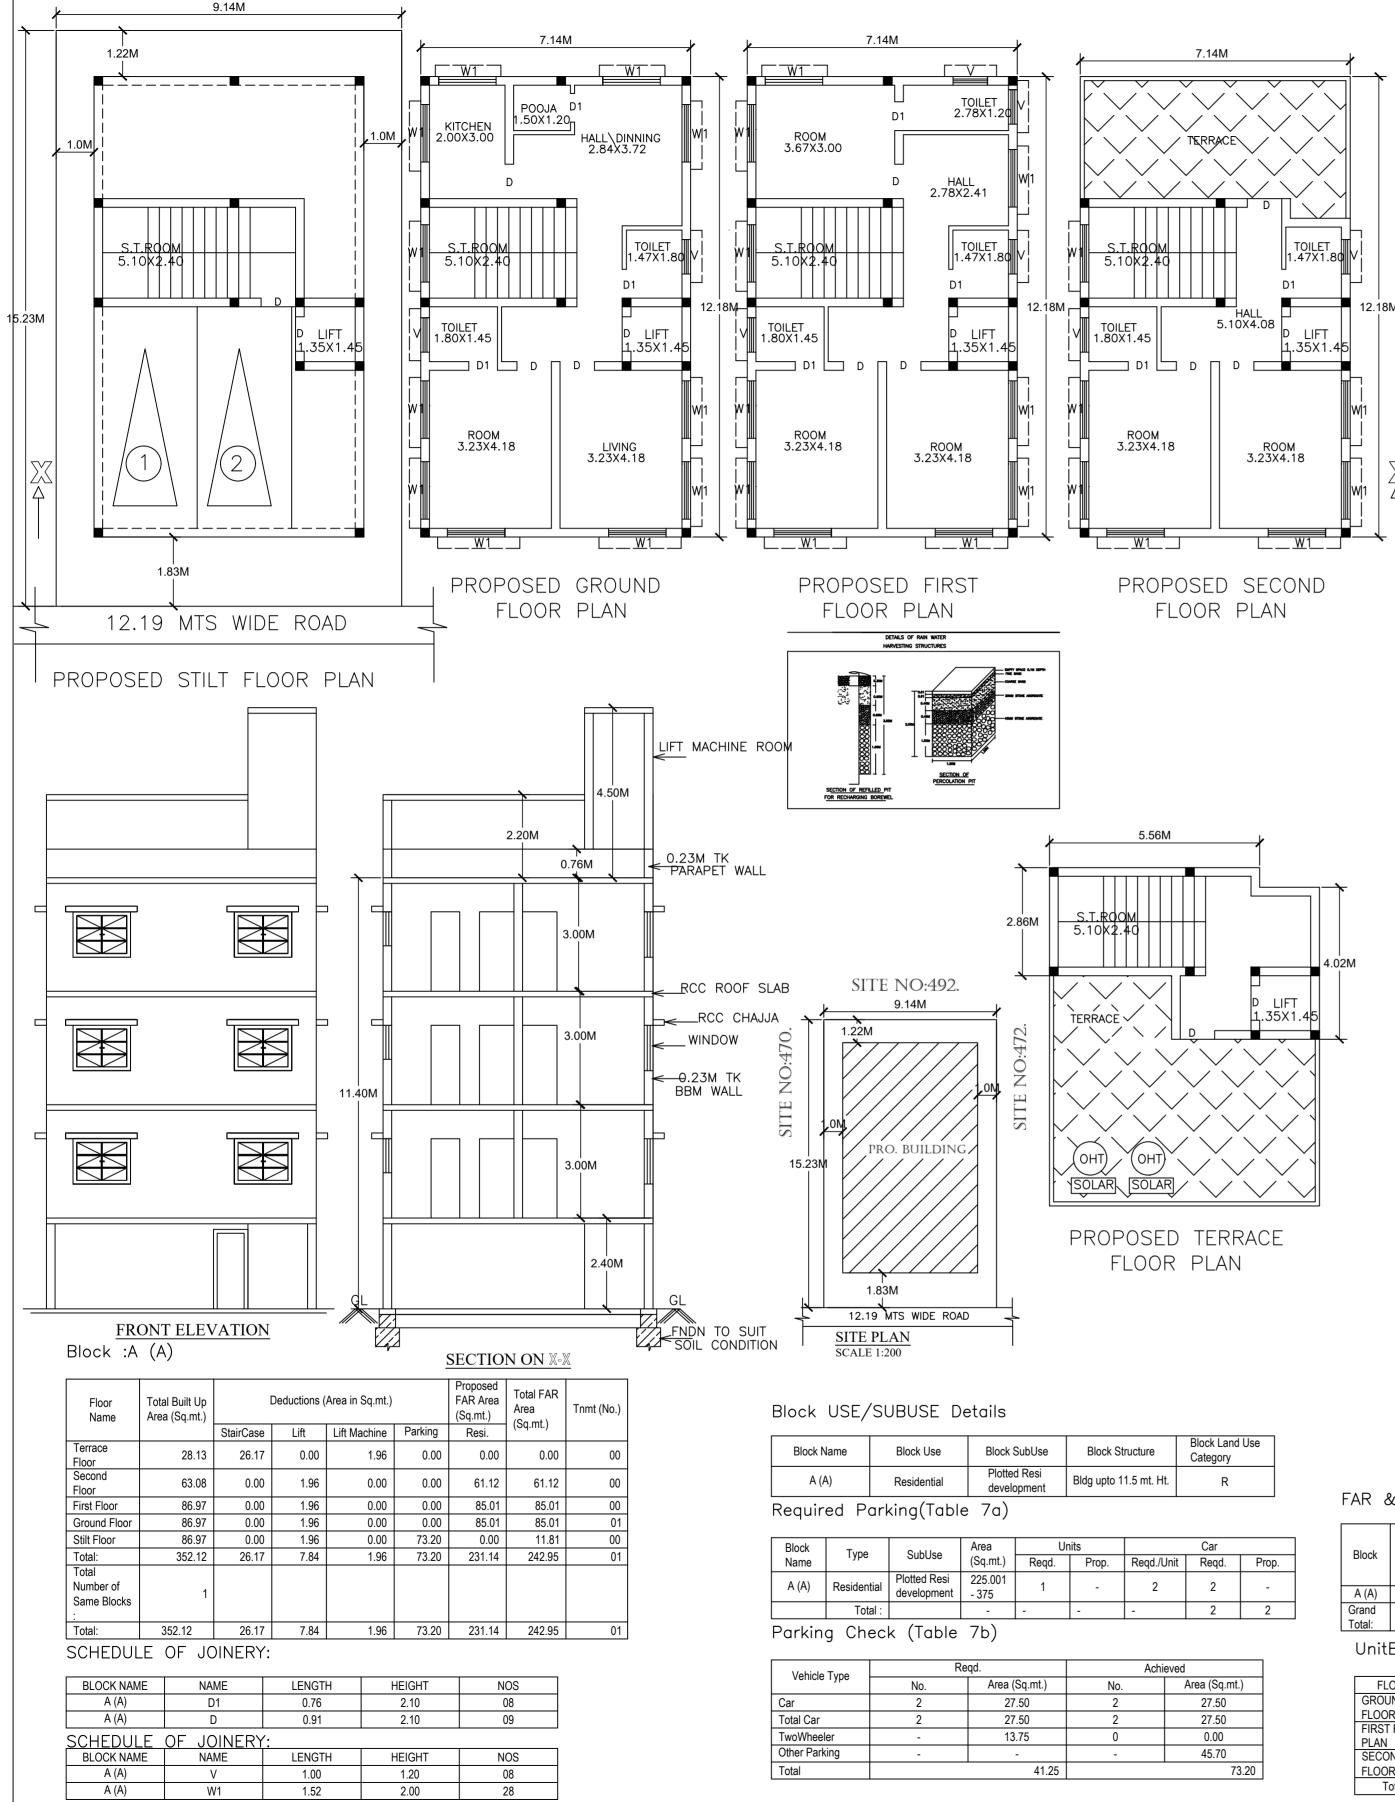

## FAR & Tenement Details

| Block           | No. of Same<br>Bldg | Total Built<br>Up Area<br>(Sq.mt.) |           |      |              |         | Area   | Proposed<br>FAR Area<br>(Sq.mt.) | Total FAR<br>Area<br>(Sq.mt.) | Tnmt (No.) |
|-----------------|---------------------|------------------------------------|-----------|------|--------------|---------|--------|----------------------------------|-------------------------------|------------|
|                 |                     | (04.111.)                          | StairCase | Lift | Lift Machine | Parking | Resi.  | (04.111.)                        |                               |            |
| A (A)           | 1                   | 352.12                             | 26.17     | 7.84 | 1.96         | 73.20   | 231.14 | 242.95                           | 01                            |            |
| Grand<br>Total: | 1                   | 352.12                             | 26.17     | 7.84 | 1.96         | 73.20   | 231.14 | 242.95                           | 1.00                          |            |

UnitBUA Table for Block :A (A)

| FLOOR                | Name    | UnitBUA Type | UnitBUA Area | Carpet Area | No. of Rooms | No. of Tenement |
|----------------------|---------|--------------|--------------|-------------|--------------|-----------------|
| GROUND<br>FLOOR PLAN | SPLIT 1 | FLAT         | 231.14       | 206.60      | 7            | 1               |
| FIRST FLOOR<br>PLAN  | SPLIT 1 | FLAT         | 0.00         | 0.00        | 7            | 0               |
| SECOND<br>FLOOR PLAN | SPLIT 1 | FLAT         | 0.00         | 0.00        | 5            | 0               |
| Total:               | -       | -            | 231.14       | 206.60      | 19           | 1               |